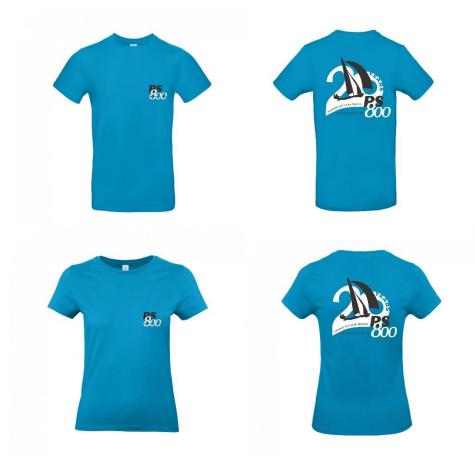

## RS800 Special 20th Anniversary T-Shirt

Designed by RS800 Chair Emma McEwen to commemorate the 20<sup>th</sup> anniversary of the RS800

Atoll blue, soft 100% cotton, ring-spun short sleeved crew neck with 2019 RS800 anniversary logo on front left chest and on back. Men's top 185g/m2. Ladies fit top 145g/m2

Men's top available in small, medium, large and extra large

The ladies' top comes up small. I normally wear a size 10 or M&S small top but need a medium in this fitted style. So I suggest you order one size above your normal size. Available in medium, large and extra large